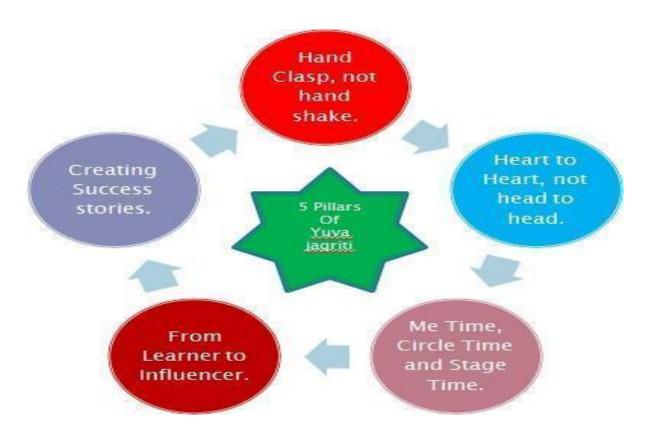

#### 5 pillars of Yuva Jagriti

Hand Clasp, not hand shake.

Heart to Heart, not head to head.

Me Time, Circle Time and Stage Time.

From Learner to Influencer.

Creating Success stories.