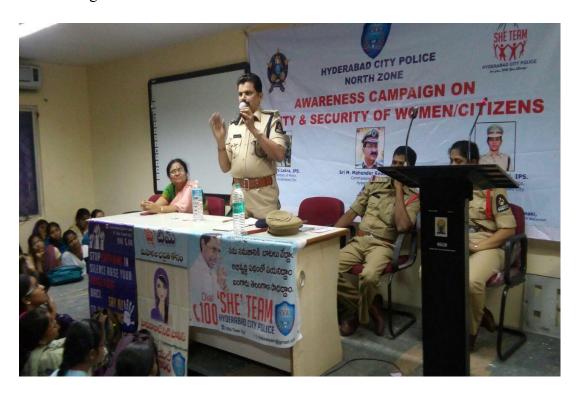

#### AWARENESS PROGRAM BY SHE TEAM

SHE team came to college and addressed the students about various issues regarding safety of students on 01st March 2016. They said Self-defense and self-protection are priorities for women. The most common crime to happen to a woman is rape, but it is more about a feeling of dominance from one person over another rather than actual sex. According to statistics, the majority of rapes are perpetrated by men who women know. Assault on women is also a common crime because assailants assume women will be more passive and not fight back; this has to do with stereotypes of women. The best way for women to fight back against crime is to prevent it from happening by avoiding being alone or being in badly lit areas. However, getting into such situations is sometimes inevitable.

The majority of rapes occur in the victim's home. According to the Bureau of Justice, almost 40 percent of all rapes take place in the female victim's home. In the event that rape prevention fails—such as by avoiding problem areas or making sure a woman is never alone—the best chance for survival is to fight back. Fighting back is not just necessary, but it is a moral right because protecting one's self is paramount. The rest of the article will discuss why self-defense is important, some tools and techniques for effective self-defense, and information on gun use.