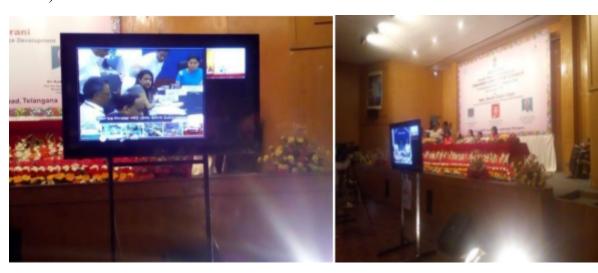

#### "AN INITIATIVE TOWARDS CREATING A WORLD OF EQUALS"

Ensuring Safety and Security of women is the top most priority of the Telangana State. In this regard the Commissioner of Collegiate education desires that all the degree colleges in the state also start the course on Gender Sensitization and it is compulsory to all the UG students from the academic year 2016-17 onwards. In view of this CCE organized a Two Day Training Programme on Gender Sensitization- "Chetana" on June 3<sup>rd</sup> and 4th as a part of Capacity Building for Quality Enhancement and Restructuring Academic Leadership in Government and Aided Degree Colleges. The programme was digitally launched by Smt. Smriti Zubin Irani, Honourable Minister for Human Resources development, which is web casted all over the country. Seven students from Government Degree college for women, Begumpet Participted and interacted with the Honourable Minister. The following students interacted with the Honourable minister.

Soft Launch of Gender Sensitization Course Smt. Smriti Zubin Irani, Honourable Minister for Human Resources development, Faculty member V.V.Mallika, Assistant Professor in public administration is appointed as co-ordinator for "Two Day Chetena Training Programme".