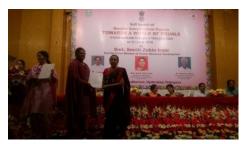

#### Dr. P. Lalitha vani-Lecturer in Telugu.

Smt. V. Padma Anuradha-lecturer in Mathematics.

3)Smt. P. Surekha-Lecturer in chemistry.

**Faculty Members Receiving Certificates** 

Gender Sensitisation is introduced in our curriculum as one Credit Course with effect from this Academic Year i.e., 2016-17.