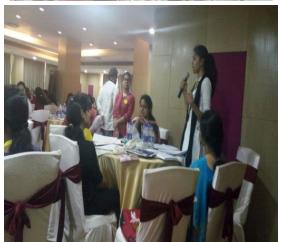

#### Students Participating in the workshop

The second portion featured an introduction to entrepreneurship, which begins with creating and communicating a vision/Mission they care about. Sessions were on opportunity Recognition, Ideation & Validation; Customer Discovery & Interaction; Polishing the Pitch-Pitch Presentations. They presented a final pitch to experienced judges at the end of Boot-Camp/Workshop.

Students participating in the workshop

All the participants used a new online assessment called the Berkeley Innovation Index at the beginning, middle and end of the Boot-Camp.

Two students of Government Degree College for women, Begumpet – Geetha Naik and Priyanka Thakur were in First and Third prize winning groups.